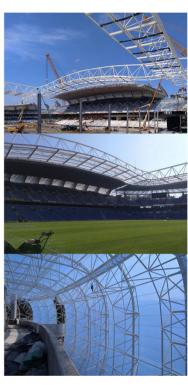

The main features of the remodeling of Anoeta are:

- Construction of new tiers, removing the athletics track, which will increase the capacity from 26.000 to 42.500 people.
- Extension of the roof over East and West end areas; as well as the construction of a new roof over South and North end areas, after the demolition of the existing one, in order to cover all the new tiers. The new roof will be composed of ETFE modules supported by four long-span trusses.
- New façade envelope, which provides a new external appearance to the stadium

FHECOR Ingenieros Consultores was entrusted to carry out the design of the new Stadium roof and façade, working together with LKS. At the moment, FHECOR is part of the Project Management Team for the Owner as technical support during the construction works.