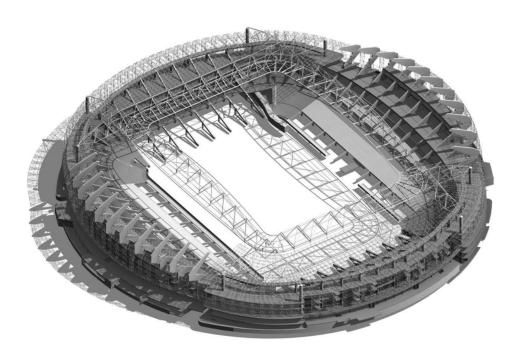

## Roof and facade of Anoeta Stadium

San Sebastian, Spain / 2017

Structural type Owner Client Scope Architect steel and textil structure Ayuntamiento San Sebastian LKS detailed design Izaskun Larzabal

FHECOR Ingenieros Consultores has been commissioned with the development of the Schematic Design of the Anoeta Stadium Renovation.

The main features of the remodeling of Anoeta are:

- Construction of new tiers, removing the athletics track, which will increase the capacity from 26.000 to 42.500 people.
- Extension of the roof over East and West end areas; as well as the construction of a new roof over South and North end areas, after the demolition of the existing one, in order to cover all the new tiers. The new roof will be composed of ETFE modules supported by four long-span trusses.
- New façade envelope, which provides a new external appearance to the stadium

FHECOR Ingenieros Consultores was entrusted to carry out the design of the new Stadium roof and façade, working together with LKS. At the moment, FHECOR is part of the Project Management Team for the Owner as technical support during the construction works.